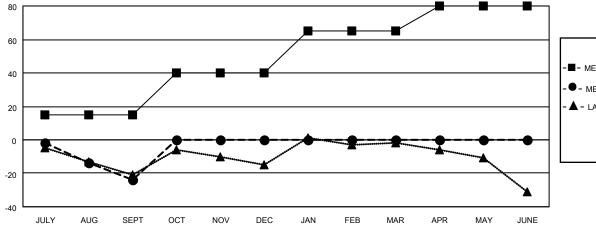

## GOALS AND ACTUAL NEW CLUBS CUMULATIVE

| - ME | MBER | <b>GROWTH</b> | NET | <b>GOAL</b> |
|------|------|---------------|-----|-------------|
|------|------|---------------|-----|-------------|

MEMBER GROWTH ACTUAL

- LAST YEAR MEMBERSHIP ACTUAL

| DROPPED CLUBS: 0 |    | 4 CLUBS OF 40 ADDED 1 OR MORE<br>NEW MEMBERS | GENI<br>MALE |
|------------------|----|----------------------------------------------|--------------|
| DROPPED MEMBERS  |    |                                              | FEMA         |
| DECEASED         | 12 | CLICK HERE FOR CUMULATIVE                    | TOTAL F      |
| CLUB CANCELLED   | 0  | MEMBERSHIP DATA                              |              |
| OTHER            | 19 |                                              | FAMILY I     |
| TOTAL            | 31 |                                              |              |